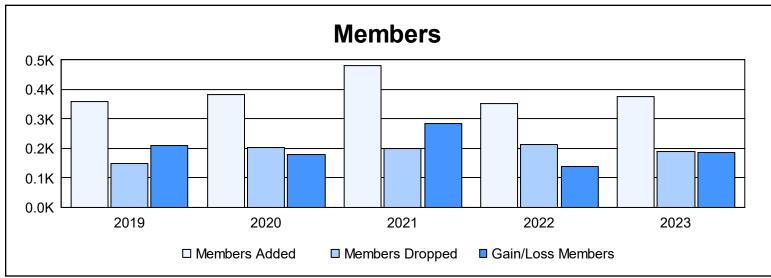

District E 4 As of June 2023 Cumulative

| Year      | New<br>Clubs | Dropped<br>Clubs | Gain/<br>Loss<br>Clubs | New<br>Members | Charter<br>Members | Reinstate<br>Members | Transfer<br>Members | Total<br>Member<br>Added | Total<br>Members<br>Dropped | Gain/<br>Loss<br>Members |
|-----------|--------------|------------------|------------------------|----------------|--------------------|----------------------|---------------------|--------------------------|-----------------------------|--------------------------|
| 2018-2019 | 6            | 0                | 6                      | 203            | 150                | 2                    | 3                   | 358                      | 149                         | 209                      |
| 2019-2020 | 6            | 0                | 6                      | 242            | 127                | 5                    | 9                   | 383                      | 204                         | 179                      |
| 2020-2021 | 10           | 0                | 10                     | 243            | 218                | 19                   | 2                   | 482                      | 199                         | 283                      |
| 2021-2022 | 7            | 0                | 7                      | 184            | 163                | 4                    | 1                   | 352                      | 212                         | 140                      |
| 2022-2023 | 6            | 0                | 6                      | 219            | 149                | 8                    | 1                   | 377                      | 191                         | 186                      |
| Average   | 7            | 0                | 7                      | 218            | 161                | 8                    | 3                   | 390                      | 191                         | 199                      |