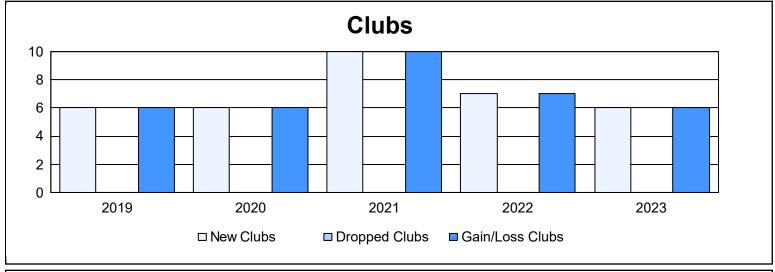

District E 4 As of June 2023 Cumulative

| Year      | New<br>Clubs | Dropped<br>Clubs | Gain/<br>Loss<br>Clubs | New<br>Members | Charter<br>Members | Reinstate<br>Members | Transfer<br>Members | Total<br>Member<br>Added | Total<br>Members<br>Dropped | Gain/<br>Loss<br>Members |
|-----------|--------------|------------------|------------------------|----------------|--------------------|----------------------|---------------------|--------------------------|-----------------------------|--------------------------|
| 2018-2019 | 6            | 0                | 6                      | 203            | 150                | 2                    | 3                   | 358                      | 149                         | 209                      |
| 2019-2020 | 6            | 0                | 6                      | 242            | 127                | 5                    | 9                   | 383                      | 204                         | 179                      |
| 2020-2021 | 10           | 0                | 10                     | 243            | 218                | 19                   | 2                   | 482                      | 199                         | 283                      |
| 2021-2022 | 7            | 0                | 7                      | 184            | 163                | 4                    | 1                   | 352                      | 212                         | 140                      |
| 2022-2023 | 6            | 0                | 6                      | 219            | 149                | 8                    | 1                   | 377                      | 191                         | 186                      |
| Average   | 7            | 0                | 7                      | 218            | 161                | 8                    | 3                   | 390                      | 191                         | 199                      |